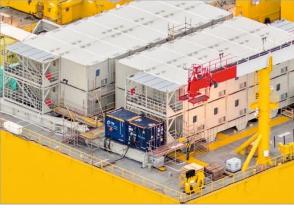

The block consists of 26 linkable accommodation modules from the ELA Premium Plus range that each have a dimension of 10 x 3 m. With a central corridor and cabins on either side you are able to create a high-quality offshore accommodation block over a maximum of four levels for approx. 60 persons.

### Customisable to meet your needs

Each module can be used as a single stand-alone unit, or they can be part of a larger facility featuring a number of modules, scalable to suit your requirements. Please contact us with your exact requirements so we can provide you with a technical- and commercial suggestion by return.