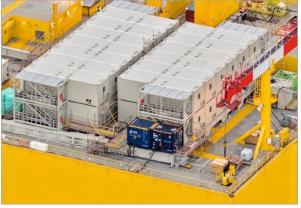

The block consists of 26 linkable accommodation modules from the ELA Premium Plus range that each have a dimension of 10 x 3 m. With a central corridor and cabins on either side you are able to create a high-quality offshore accommodation block over a maximum of four levels for approx. 60 persons.

### Customisable to meet your needs

Each module can be used as a single stand-alone unit, or they can be part of a larger facility featuring a number of modules, scalable to suit your requirements. Please contact us with your exact requirements so we can provide you with a technical- and commercial suggestion by return.