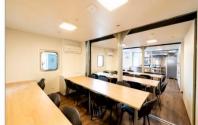

# Outfitting at a glance

- Sleeper rooms for up to 60 persons with bunkbeds, ensuite bathrooms, TV and WiFi
- Fully equipped galley with a large dining / meeting room for up to 40 persons
- Storage rooms for dry food as well as freeze and deepfreeze goods
- TV-room, gym, small pantry, laundry and smoker room
- Office rooms for up to 8 persons
- Locker rooms for up to 60 persons
- Separate Toilets for M/W