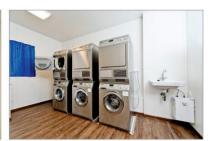

# Outfitting at a glance

- Sleeper rooms for up to 60 persons with bunkbeds, ensuite bathrooms, TV and WiFi
- Fully equipped galley with a large dining / meeting room for up to 40 persons
- Storage rooms for dry food as well as freeze and deepfreeze goods
- TV-room, gym, small pantry, laundry and smoker room
- Office rooms for up to 8 persons
- Locker rooms for up to 60 persons
- Separate Toilets for M/W