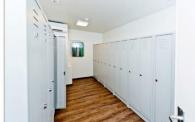

# Outfitting at a glance

- Sleeper rooms for up to 60 persons with bunkbeds, ensuite bathrooms, TV and WiFi
- Fully equipped galley with a large dining / meeting room for up to 40 persons
- Storage rooms for dry food as well as freeze and deepfreeze goods
- TV-room, gym, small pantry, laundry and smoker room
- Office rooms for up to 8 persons
- Locker rooms for up to 60 persons
- Separate Toilets for M/W