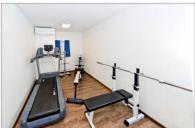

# Outfitting at a glance

- Sleeper rooms for up to 60 persons with bunkbeds, ensuite bathrooms, TV and WiFi
- Fully equipped galley with a large dining / meeting room for up to 40 persons
- Storage rooms for dry food as well as freeze and deepfreeze goods
- TV-room, gym, small pantry, laundry and smoker room
- Office rooms for up to 8 persons
- Locker rooms for up to 60 persons
- Separate Toilets for M/W