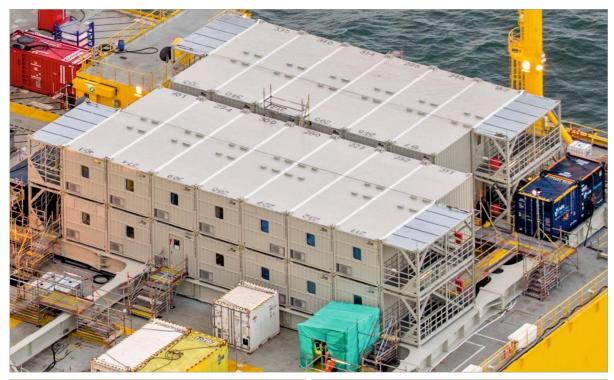

## **ELA Premium Plus Container Accommodations available from stock!**

We are phasing out an ELA Premium Plus accommodation block from our rental fleet and have it available for immediate delivery in our yard in Haren (Ems), Germany. After completing testing and inspection of all HVAC-, electrical- and PA/GA installations as well as freshwater and wastewater connections the accommodation block is ready for deployment.

The block consists of 26 linkable accommodation modules from the ELA Premium Plus range that each have a dimension of 10 x 3 m. With a central corridor and cabins on either side you are able to create a high-quality offshore accommodation block over a maximum of four levels for approx. 60 persons.