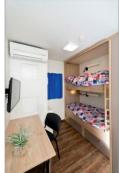

# Outfitting at a glance

- Sleeper rooms for up to 60 persons with bunkbeds, ensuite bathrooms, TV and WiFi
- Fully equipped galley with a large dining / meeting room for up to 40 persons
- Storage rooms for dry food as well as freeze and deepfreeze goods
- TV-room, gym, small pantry, laundry and smoker room
- Office rooms for up to 8 persons
- Locker rooms for up to 60 persons
- Separate Toilets for M/W