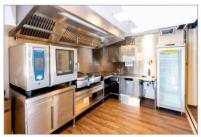

# Outfitting at a glance

- Sleeper rooms for up to 60 persons with bunkbeds, ensuite bathrooms, TV and WiFi
- Fully equipped galley with a large dining / meeting room for up to 40 persons
- Storage rooms for dry food as well as freeze and deepfreeze goods
- TV-room, gym, small pantry, laundry and smoker room
- Office rooms for up to 8 persons
- Locker rooms for up to 60 persons
- Separate Toilets for M/W