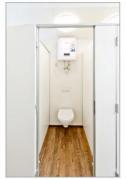

# Outfitting at a glance

- Sleeper rooms for up to 60 persons with bunkbeds, ensuite bathrooms, TV and WiFi
- Fully equipped galley with a large dining / meeting room for up to 40 persons
- Storage rooms for dry food as well as freeze and deepfreeze goods
- TV-room, gym, small pantry, laundry and smoker room
- Office rooms for up to 8 persons
- Locker rooms for up to 60 persons
- Separate Toilets for M/W