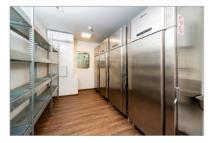

# Outfitting at a glance

- Sleeper rooms for up to 60 persons with bunkbeds, ensuite bathrooms, TV and WiFi
- Fully equipped galley with a large dining / meeting room for up to 40 persons
- Storage rooms for dry food as well as freeze and deepfreeze goods
- TV-room, gym, small pantry, laundry and smoker room
- Office rooms for up to 8 persons
- Locker rooms for up to 60 persons
- Separate Toilets for M/W